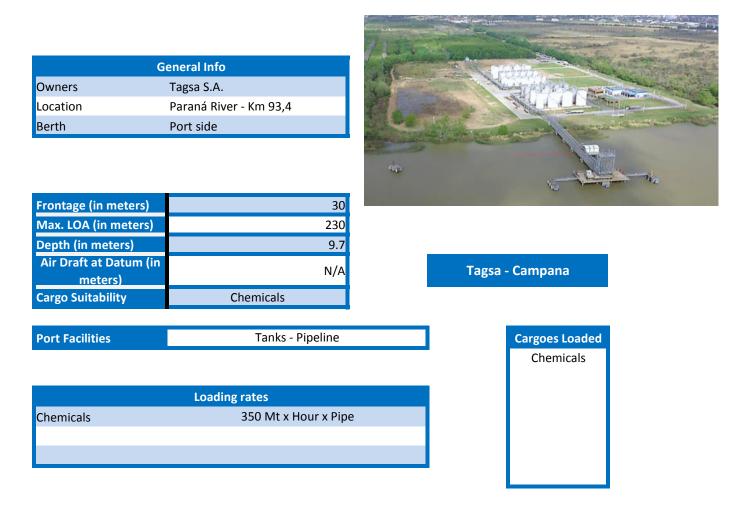

**Cargoes Loaded** 

Chemicals

**Carboclor - Campana** 

| Frontage (in meters)           | 70                         |  |
|--------------------------------|----------------------------|--|
| Max. LOA (in meters)           | 230                        |  |
| Depth (in meters)              | 10.3                       |  |
| Air Draft at Datum (in meters) | N/A                        |  |
| Cargo Suitability              | Chemicals - Petrochemicals |  |
|                                |                            |  |
| Port Facilities                | Tanks - Pipelines          |  |

|           | Loading rates        |
|-----------|----------------------|
| Chemicals | 350 Mt x Hour x Pipe |
| Fuel      | 350 Mt x Hour x Pipe |
|           |                      |

| Working time                               |                          |  |
|--------------------------------------------|--------------------------|--|
| Monday to Friday                           | From 0600 hs to 1800 hs  |  |
| Saturday                                   | From 0600 hs to 1200 hs  |  |
| Shift                                      | 6 Hours                  |  |
| Remaining times are considered as overtime |                          |  |
|                                            |                          |  |
| Fresh Water                                | Bunker / Slop operations |  |
| Not Available                              | Only at Roads (by barge) |  |