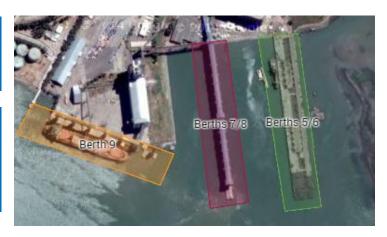

| General Info |                          |
|--------------|--------------------------|
| Owners       | Bahia Blanca Port Admin. |
| Location     | Ing. White port          |
| Berth        | Port Side                |

## TBB - Berth 5/6

| Cargoes Loaded |
|----------------|
| Wheat          |
| Maize          |
| Soya Beans     |
| Barley         |
| Malt           |
|                |

| Stowage Factors |       |
|-----------------|-------|
| Barley          | 57/58 |
| Wheat           | 43/44 |
| SBS             | 48/49 |
| Maize           | 44/45 |
|                 |       |