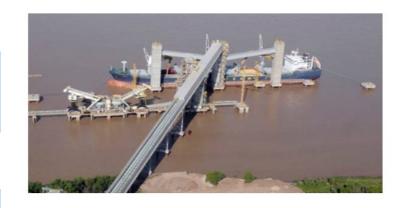

Cargill VGG - Rosario

| Port Facilities | Silo - Belt conveyor - Pipeline - Tanks |
|-----------------|-----------------------------------------|
| Port racilities | Silo - Beit Conveyor - Pipeline - Tanks |