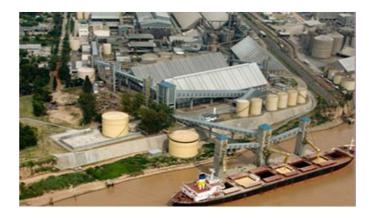

| General Info |                         |  |
|--------------|-------------------------|--|
| Owners       | Molinos Rio de la Plata |  |
| Location     | Paraná River - Km 441,8 |  |
| Berth        | Port side               |  |

| Port Facilities | Silo - Belt conveyor - Pipeline - Tanks |
|-----------------|-----------------------------------------|
|                 |                                         |
|                 |                                         |