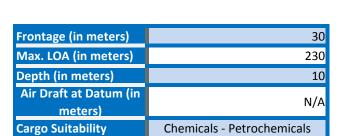

| General Info |                        |  |
|--------------|------------------------|--|
| Owners       | RHASA                  |  |
| Location     | Paraná River - Km 94,5 |  |
| Berth        | Port side              |  |

Rhasa - Campana

| Port Facilities | Tanks - Pipeline |
|-----------------|------------------|

| Loading rates |                      |  |  |
|---------------|----------------------|--|--|
| Fuel          | 350 Mt x Hour x Pipe |  |  |
|               |                      |  |  |
|               |                      |  |  |