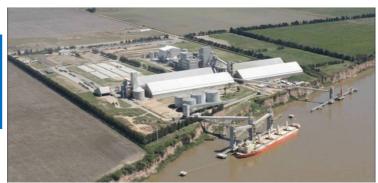

| General Info |                                |
|--------------|--------------------------------|
| Owners       | Glencore Group & Vicentín SAIC |
| Location     | Paraná River - Km 464,7        |
| Berth        | Port Side                      |

| Frontage (in meters)           | 315                          |
|--------------------------------|------------------------------|
| Max. LOA (in meters)           | 275                          |
| Depth (in meters)              | 14                           |
| Air Draft at Datum (in meters) | 28                           |
| Cargo Suitability              | Grain, By products & Vegoils |

## Renova

| Port Facilities | Pipeline - Silo - Belt Conveyor |
|-----------------|---------------------------------|

| Loading rates      |                |
|--------------------|----------------|
| Grain              | 3000 Mt x Hour |
| By Products        | 3000 Mt x Hour |
| VegOil & Biodiesel | 900 Mt x Hour  |