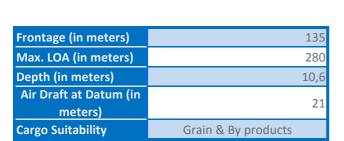

| General Info |                         |  |
|--------------|-------------------------|--|
| Owners       | Cargill S.A.C.I.        |  |
| Location     | Paraná River - Km 406,5 |  |
| Berth        | Port side               |  |

**Punta Alvear - Rosario** 

| Loading rates |                |
|---------------|----------------|
| Grain         | 2000 Mt x Hour |
| By Products   | 2000 Mt x Hour |

| Cargoes Loaded |  |  |
|----------------|--|--|
| Maize          |  |  |
| Wheat          |  |  |
| Soyabean       |  |  |
| Malt           |  |  |
| Barley         |  |  |
| Sorghum        |  |  |