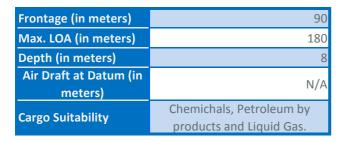

## **PETROBRAS**

| General Info |                         |  |
|--------------|-------------------------|--|
| Owners       | Petrobras Energia S.A.  |  |
| Location     | Paraná River - Km 451,4 |  |
| Berth        | Port Side               |  |