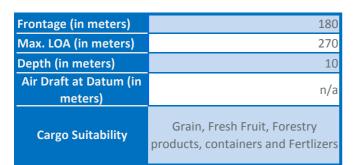

| General Info |                          |
|--------------|--------------------------|
| Owners       | Ontur International S.A. |
| Location     | Uruguay River - Km 0     |
| Berth        | Starboard side           |

## **Ontur Terminal**

| Port Facilities | General Cargo Warehouse - Cold Storage - Crane |
|-----------------|------------------------------------------------|

| Discharging / Loading rates |                      |  |
|-----------------------------|----------------------|--|
| Discharge                   | 350 Mt x Hour        |  |
| Loading                     | 350 Mt x Hour x Gang |  |
|                             |                      |  |