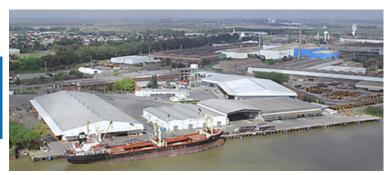

Euroamerica – Campana

| Port Facilities | Open storage - Cold storage - Warehouse |
|-----------------|-----------------------------------------|

| Loading / Discharging rates |               |  |
|-----------------------------|---------------|--|
| Sugar                       | 200 Mt x Hour |  |
| Fertilizers                 | 200 Mt x Hour |  |
| Clinker                     | 350 Mt x Hour |  |