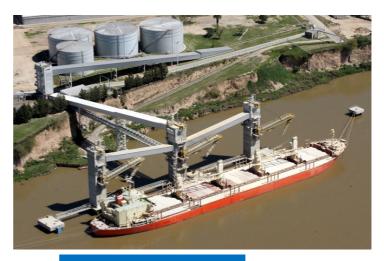

## **E** LouisDreyfus Commodities

| General Info |                       |  |
|--------------|-----------------------|--|
| Owners       | LDC Argentina S.A.    |  |
| Location     | Paraná River - Km 464 |  |
| Berth        | Port side             |  |

LDC - Dreyfus Timbues

| Frontage (in meters)         | 100                          |
|------------------------------|------------------------------|
| Max. LOA (in meters)         | 270                          |
| Depth (in meters)            | 14                           |
| Air Draft at Datum (in       | 24                           |
| meters)<br>Cargo Suitability | Grain, By products & Vegoils |

**Port Facilities** 

Silo - Belt conveyor - Pipeline - Tanks

| Loading rates |                |
|---------------|----------------|
| Grain         | 1800 Mt x Hour |
| By Products   | 1400 Mt x Hour |
| Vegetable Oil | 800 Mt x Hour  |