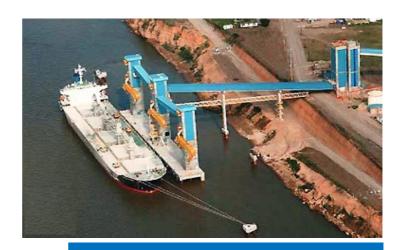

| General Info |                       |  |
|--------------|-----------------------|--|
| Owners       | COFCO Argentina S.A.  |  |
| Location     | Paraná River - Km 462 |  |
| Berth        | Port Side             |  |

**COFCO Argentina S.A. - Cofco Agri Timbues** 

Cargoes Loaded

| Port Facilities  | Silo - Belt conveyor - Pipeline - Tanks |
|------------------|-----------------------------------------|
| r or tracinities | Sho belt conveyor ripeline ranks        |