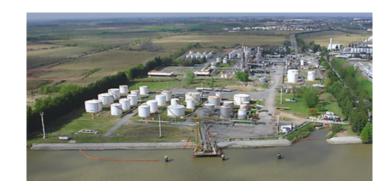

| General Info |                        |  |
|--------------|------------------------|--|
| Owners       | Grupo Ancap            |  |
| Location     | Paraná River - Km 95,5 |  |
| Berth        | Port side              |  |

## **Carboclor - Campana**

| Port Facilities | Tanks - Pipelines |
|-----------------|-------------------|
|-----------------|-------------------|

| Loading rates |                      |  |  |
|---------------|----------------------|--|--|
| Chemicals     | 350 Mt x Hour x Pipe |  |  |
| Fuel          | 350 Mt x Hour x Pipe |  |  |
|               |                      |  |  |