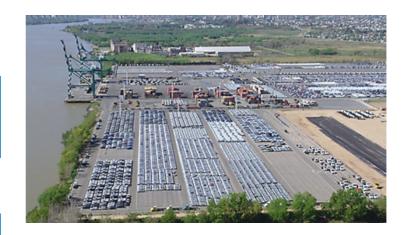

TZ Vehicles – Zárate

| Port Facilities | Gantry Crane, Reefer plugs, Crane, Container |
|-----------------|----------------------------------------------|
|                 | yard & Wharehouse                            |