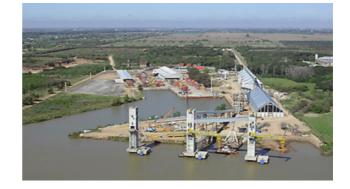

| General Info |                       |  |
|--------------|-----------------------|--|
| Owners       | Molca S.A.            |  |
| Location     | Paraná River - Km 123 |  |
| Berth        | Port side             |  |

| Port Facilities             | Silo - Belt conveyor - Cells |  |
|-----------------------------|------------------------------|--|
|                             |                              |  |
|                             |                              |  |
| Loading / Discharging rates |                              |  |